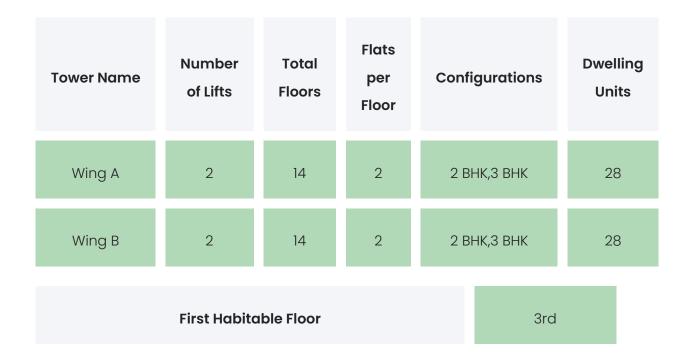

Sqmt | 2 BHK,3 BHK |

#### **Project Amenities**

| Sports | Cricket Pitch,Swimming Pool,Jogging Track,Kids<br>Play Area,Gymnasium,Indoor Games Area |
|--------|-----------------------------------------------------------------------------------------|
|        | Play Area,Gymnasium,Indoor Games Area                                                   |

| Leisure                | Steam Room,Sauna,Sit-out Area                                               |
|------------------------|-----------------------------------------------------------------------------|
| Business & Hospitality | Clubhouse                                                                   |
| Eco Friendly Features  | Waste Segregation,Rain Water<br>Harvesting,Landscaped Gardens,Water Storage |

### **BUILDING LAYOUT**



#### Services & Safety

- **Security :** Society Office,Maintenance Staff,Security System / CCTV,Intercom Facility,Security Staff,Earthquake Resistant Design
- Fire Safety: Sprinkler System, Fire cylinders
- Sanitation : The surrounding area is clean. No presence of nalas /slums /gutters /sewers
- Vertical Transportation : High Speed Elevators

### FLAT INTERIORS

| Configuration                | RERA Carpet Range                                                                                                                       |  |
|------------------------------|-----------------------------------------------------------------------------------------------------------------------------------------|--|
| 2 ВНК                        | 451 - 464 sqft